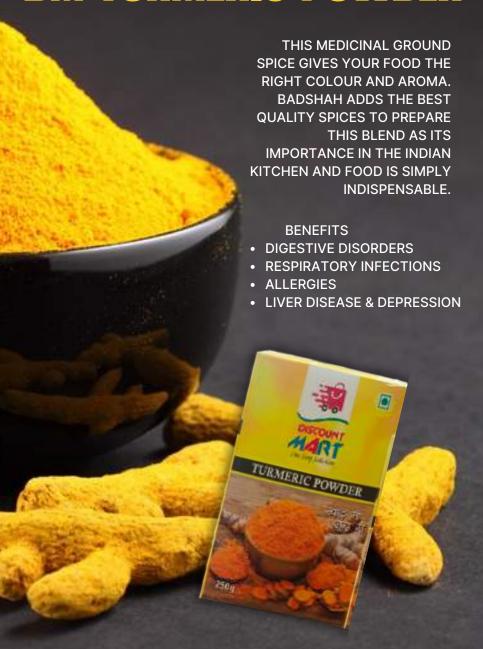

IES BLOOD
- FIGHTS ACNE AND PIMPLES
- HYDRATES THE SKIN
- FIGHTS AGAINST FREE RADICALS

MRP-85 DP-55 BV-20









ENJOY THE SUPERIOR BALANCE OF RICH TASTE AND IRRESISTIBLE AROMA WITH DM TEA. JUST ADD HOT WATER AND FEEL THE FLAVOURS OF ALL THE MASALAS WITH OUR EASY TO MAKE.

- BOOST YOUR IMMUNE SYSTEM,
- FIGHT OFF INFLAMMATION,
- EVEN WARD OFF CANCER
- HEART DISEASE.



# **DM CORIENDER POWDER**



THIS GROUND CORIANDER OR CILANTRO POWDER IS OBTAINED FROM CORIANDER SEEDS OF THE CORIANDER PLANT. AS A SPICE IT IS USED WIDELY IN MANY CULINARY CULTURES ACROSS INDIA.

 MAY HELP LOWER BLOOD SUGAR. HIGH BLOOD SUGAR IS A RISK FACTOR

- MAY BENEFIT HEART HEALTH.
- MAY PROTECT BRAIN HEALTH.
- MAY PROMOTE DIGESTION HEALTH.
- MAY FIGHT INFECTIONS.
- MAY PROTECT YOUR SKIN



# **DM TURMERIC POWDER**