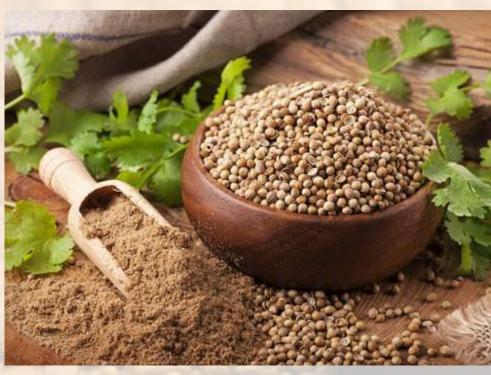

# **DM CORIENDER POWDER**

THIS GROUND CORIANDER OR CILANTRO POWDER IS OBTAINED FROM CORIANDER SEEDS OF THE CORIANDER PLANT. AS A SPICE IT IS USED WIDELY IN MANY CULINARY CULTURES ACROSS INDIA.

 MAY HELP LOWER BLOOD SUGAR. HIGH BLOOD SUGAR IS A RISK FACTOR

- MAY BENEFIT HEART HEALTH.
- MAY PROTECT BRAIN HEALTH.
- MAY PROMOTE DIGESTION HEALTH.
- MAY FIGHT INFECTIONS.
- MAY PROTECT YOUR SKIN